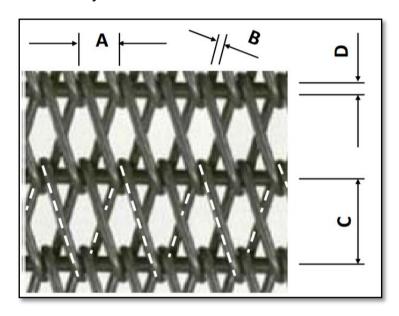

**NOTE:** When measuring pitches A & C, it is best practice to measure over 10 pitches and then divide by 10 to obtain the average pitch.

| Basic information |                    |            |  |  |
|-------------------|--------------------|------------|--|--|
| Material          | Overall Width (mm) | Length (m) |  |  |
|                   |                    |            |  |  |

| Detailed information                  |  |                                |  |  |
|---------------------------------------|--|--------------------------------|--|--|
| A: Lateral Coil Pitch (mm)            |  |                                |  |  |
| B: Wire Diameter (mm)                 |  | Edge Type Welded Edge/Knuckled |  |  |
| C: Longitudinal Cross Wire Pitch (mm) |  | Edge/Chain Edge                |  |  |
| D: Wire Diameter (mm)                 |  |                                |  |  |